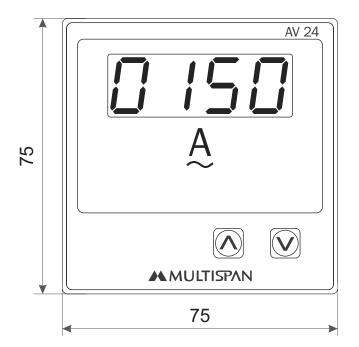

# Mechanical Dimensions Body Dimensions

3.5

#### **FRONT VIEW**

All dimensions are in mm

| Mechanical Characteristics |           |                              |  |  |
|----------------------------|-----------|------------------------------|--|--|
| Mounting Type              | •         | Panel Mount                  |  |  |
| Dimension (Hx              | (WxD) mm  | 75 x 75 x 36                 |  |  |
| Panel Cutout (HxW) mm      |           | 68 x 68                      |  |  |
| Material                   | Front     | Polycarbonate (PC)           |  |  |
| Material                   | Enclosure | ABS                          |  |  |
| Terminal Screw Size        |           | M3.5                         |  |  |
| Screw Torque (N.m)         |           | 0.5                          |  |  |
| Wire Gauge (AWG)           |           | 26-14                        |  |  |
| Weight (Approx) gms        |           | Unpacked: 125<br>Packed: 180 |  |  |
| Accessories                |           | 1 Pair of Mounting Clamps    |  |  |