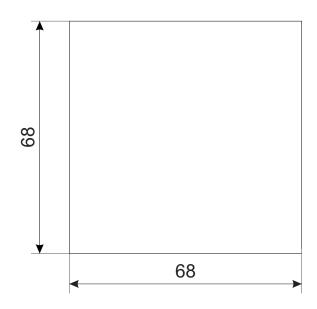

### **Panel Cutout**

36

| Mechanical Characteristics |           |                              |  |  |
|----------------------------|-----------|------------------------------|--|--|
| Mounting Type              | •         | Panel Mount                  |  |  |
| Dimension (Hx              | (WxD) mm  | 75 x 75 x 36                 |  |  |
| Panel Cutout (HxW) mm      |           | 68 x 68                      |  |  |
| Material                   | Front     | Polycarbonate (PC)           |  |  |
| Material                   | Enclosure | ABS                          |  |  |
| Terminal Screw Size        |           | M3.5                         |  |  |
| Screw Torque (N.m)         |           | 0.5                          |  |  |
| Wire Gauge (AWG)           |           | 26-14                        |  |  |
| Weight (Approx) gms        |           | Unpacked: 125<br>Packed: 180 |  |  |
| Accessories                |           | 1 Pair of Mounting Clamps    |  |  |