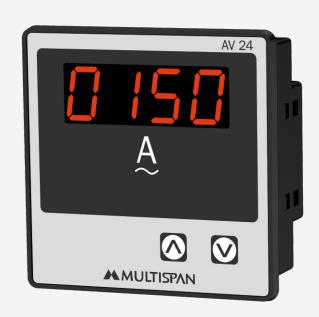

## SINGLE PHASE AMPERE METER

AV-24

| Display                             |  |  |
|-------------------------------------|--|--|
| 4 Digit 7 seg 0.56",RED LED Display |  |  |

| Accuracy             |  |
|----------------------|--|
| Class 0.5 (Standard) |  |

AV-24 Single Phase Ampere Meter