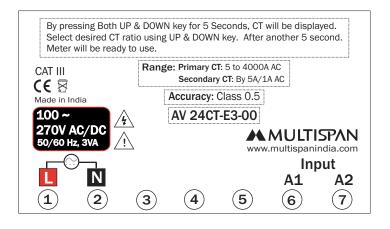

## **Connection Diagram**

## TECHNICAL DATA

| Input         | Ampere (AC) Primary CT | 0.1 to 5A AC Direct<br>5A to 4000A AC |
|---------------|------------------------|---------------------------------------|
| Accuracy      |                        | Class 0.5                             |
| Power Supply  |                        | 100 to 270V AC/DC ,50/60Hz            |
| Certification |                        | C E CA                                |

| Input            |                |  |  |
|------------------|----------------|--|--|
| Primary CT       | 5A to 4000A AC |  |  |
| Secondary CT     | 0.1 to 5A AC   |  |  |
| Burden           | <0.2VA         |  |  |
| Starting Current | 0.1A           |  |  |

| Auxiliary Power Supply |                               |  |  |
|------------------------|-------------------------------|--|--|
| Standard               | 100 to 270V AC/DC,<br>50/60Hz |  |  |
| Consumption            | UP to 3VA                     |  |  |