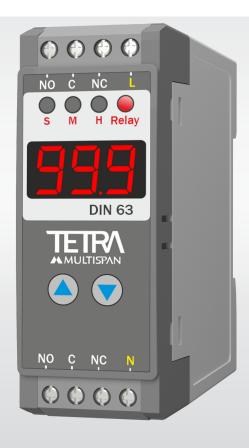

## DIGITAL TIMER DIN-63

# **TECH SPECS**

| Model                |      | DIN-63                                        |  |
|----------------------|------|-----------------------------------------------|--|
| Dimension (HxWxD) mm |      | 76 x 28 x 85                                  |  |
| Panel Cutout (mm)    |      | DIN RAIL                                      |  |
| Time Range           | Sec  | 9.99/ 99.9/ 999                               |  |
|                      | Min  | 9.99/ 99.9/ 999                               |  |
|                      | Hour | 9.99/ 99.9/ 999                               |  |
| Output               |      | 1 Relay 2 C/0, 5A, 230V AC For Resistive Load |  |
| Operating Mode       |      | Delay ON/ Delay OFF                           |  |
| Power Supply         |      | 100 - 270V AC,50/60Hz                         |  |
| Certification        |      | CE                                            |  |

|                     | Physical                                                    |
|---------------------|-------------------------------------------------------------|
|                     | DIN-63                                                      |
| Mount               | Panel                                                       |
| Enclosure           | ABS                                                         |
| Weight              | 150gm                                                       |
| Color               | Black                                                       |
| Front Bezel ( mm )  | 76 x 28                                                     |
| Panel cutout ( mm ) | Din Rail                                                    |
| Depth behind panel  | 85 mm                                                       |
| Terminal Cable Size | Barrier Type terminal<br>Cable Size ( 2.5 mm <sup>2</sup> ) |