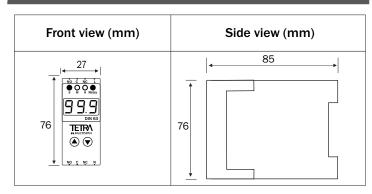

#### **Mechanical Dimension**

|                     | Physical                                                    |
|---------------------|-------------------------------------------------------------|
|                     | DIN-63                                                      |
| Mount               | Panel                                                       |
| Enclosure           | ABS                                                         |
| Weight              | 150gm                                                       |
| Color               | Black                                                       |
| Front Bezel ( mm )  | 76 x 28                                                     |
| Panel cutout ( mm ) | Din Rail                                                    |
| Depth behind panel  | 85 mm                                                       |
| Terminal Cable Size | Barrier Type terminal<br>Cable Size ( 2.5 mm <sup>2</sup> ) |