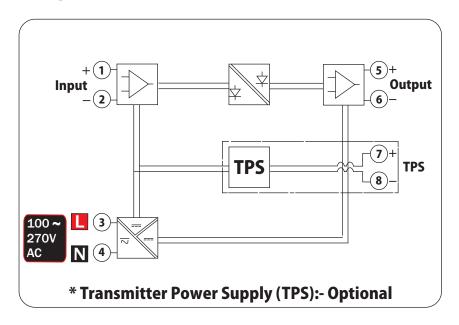

## **Connection Diagram:**

Product Improvement and upgrade is a constant procedure. So for more updated operating information and support, Please constant our helpline: +91-9978991474/76/82 or Email at service@multispanindia.com Ver:1908