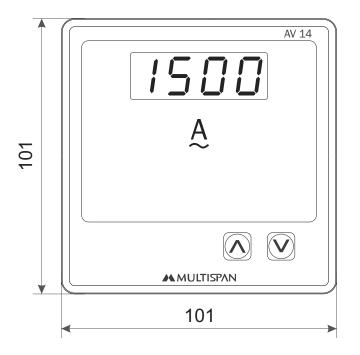

# Mechanical Dimensions Body Dimensions

#### **FRONT VIEW**

All dimensions are in mm