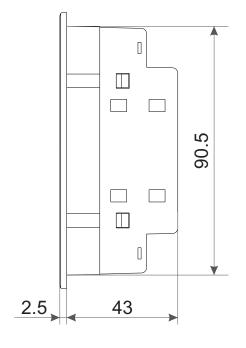

## SINGLE PHASE AMPERE METER

AV-14

## **APPLICATIONS**

**Electrical Control Panel** 

**Power Distribution** 

**Instrumentation Panel** 

**Transformer training** 



# Mechanical Dimensions Body Dimensions





#### **FRONT VIEW**

All dimensions are in mm

#### **RIGHT SIDE VIEW**

## **Connection Diagram**



### Panel Cutout





## TECHNICAL DATA

| Input         | Ampere (AC) | 0.1 to 5A AC Direct        |
|---------------|-------------|----------------------------|
|               | Primary CT  | 5A to 4000A AC             |
| Accuracy      |             | Class 0.5                  |
| Power Supply  |             | 100 to 270V AC/DC ,50/60Hz |
| Certification |             | C E CA                     |

| Input            |                |  |  |
|------------------|----------------|--|--|
| Primary CT       | 5A to 4000A AC |  |  |
| Secondary CT     | 0.1 to 5A AC   |  |  |
| Burden           | <0.2VA         |  |  |
| Starting Current | 0.1A           |  |  |

| Environmental Charact