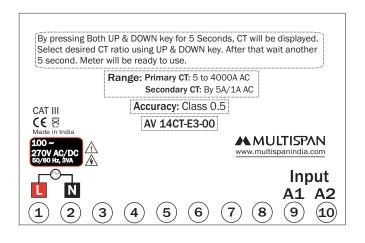

## **Connection Diagram**

## TECHNICAL DATA

| Input         | Ampere (AC) | 0.1 to 5A AC Direct        |
|---------------|-------------|----------------------------|
|               | Primary CT  | 5A to 4000A AC             |
| Accuracy      |             | Class 0.5                  |
| Power Supply  |             | 100 to 270V AC/DC ,50/60Hz |
| Certification |             | C E CA                     |

| Input            |                |  |  |
|------------------|----------------|--|--|
| Primary CT       | 5A to 4000A AC |  |  |
| Secondary CT     | 0.1 to 5A AC   |  |  |
| Burden           | <0.2VA         |  |  |
| Starting Current | 0.1A           |  |  |