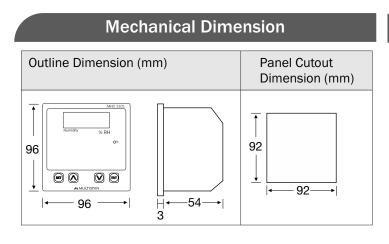

| Physical                                 |                                                             |
|------------------------------------------|-------------------------------------------------------------|
| Mounting Type                            | Panel Mount                                                 |
| Size ( H x W x D )mm                     | 96 X 96 X 54                                                |
| Front Bezel ( H x W ) mm                 | 96 X 96                                                     |
| Panel Cutout ( H x W ) mm                | 92 X 92                                                     |
| Depth Behind panel (mm)                  | 54                                                          |
| Material                                 | ABS                                                         |
| Accessory                                | 2 Panel Mounting Clamp                                      |
| Enclosure Protection<br>(As Per Request) | IP 65 ( Front Side )                                        |
| Terminal & Cable Size                    | Barrier Type terminal<br>Cable Size ( 2.5 mm <sup>2</sup> ) |