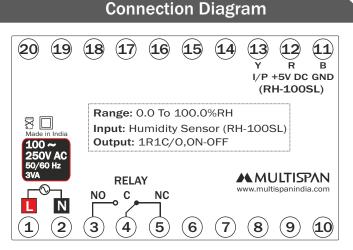

| Specification               |                                     |
|-----------------------------|-------------------------------------|
| Input                       | Humidity Sensor                     |
| Range                       | 0.0 to 100.0 % RH                   |
| Output                      | 1 Relay                             |
| Relay Type                  | 1 C/O (NO-C-NC)                     |
| Alarm                       | High / Low Alarm<br>(ON-OFF Action) |
| Communication<br>(Optional) | RS-485 Modbus                       |
| Power Supply                | 100-270V AC ,50/60Hz                |
| Accuracy                    | ±1% FSD ± 1 Digit                   |

## **Application**

- 1) Process industries
- 2) Lab Testing equipment
- 3) Testing Chambers
- 4) HVAC & Refrigeration industries

| Input      |                  |
|------------|------------------|
| Input      | Humidity Sensor  |
| Range      | 0.0 to 100.0% RH |
| Resolution | 0.1 %            |

| Output     |                       |
|------------|-----------------------|
| Relays     | 1 Nos                 |
| Relay Type | 1C/0 (NO-C-NC)        |
| Rating     | 10A, 230V AC / 30V DC |

| Display & Keys |                                          |
|----------------|------------------------------------------|
| Display        | 4 Digit, 7 seg. 0.56"<br>Red LED Display |
| Кеу            | SET, INC, DEC, ENT                       |
| LED            | Relay                                    |