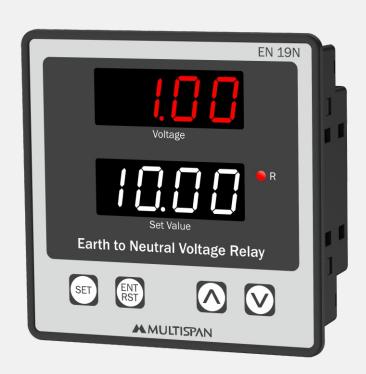

## EARTH TO NEUTRAL RELAY

**EN-19N** 

#### **Features**

- Earth to Neutral Voltage Monitoring In 1Ø 2W, 3Ø-3W And 3Ø-4W System
- Auto/Manual Triping Reset Facility.
- Trip Reset Via Front Key

| LED Indication & Keys |                          |
|-----------------------|--------------------------|
| LED 1                 | Relay LED                |
| KEYS                  | SET, ENT/RESET, INC, DEC |