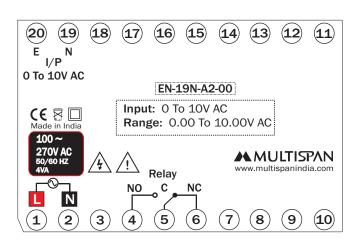

### **Connection Diagram**

#### TECHNICAL DATA

| Input Voltage | O to 10V AC               |
|---------------|---------------------------|
| Range         | 0.00 to 10.00V AC         |
| Output        | 1 Relay , 1 C/O (NO-C-NC) |
| Accuracy      | Class 1.0                 |
| Certificate   | C€                        |

| Output |                                  |
|--------|----------------------------------|
| Relay  | 1 Relay 1C/0 (NO-C-NC)           |
| Rating | 10A 230V AC (For Resistive Load) |

| Input                 |                   |
|-----------------------|-------------------|
| Voltage               | 0 to 10V AC       |
| Display Voltage Range | 0.00 to 10.00V AC |
| Resolution            | 0.01V AC          |

| -                      |  |
|------------------------|--|
| Class 1.0              |  |
|                        |  |
|                        |  |
| Auxiliary Power Supply |  |

4VA

100 to 270V AC,50/60Hz

**Accuracy** 

EN-19N Earth to Neutral Relay

**Power Supply** 

Burden

www.multispanindia.com Page 02

| Environmental Characteristics |                       |
|-------------------------------|-----------------------|
| Working Temperature           | 0 to 55°C             |
| Storage Temperature           | 0 to 55°C             |
| Relative Humidity             | 95% RH Non-condensing |
| <b>Enclosure Protection</b>   | IP 65 ( Front Side )  |