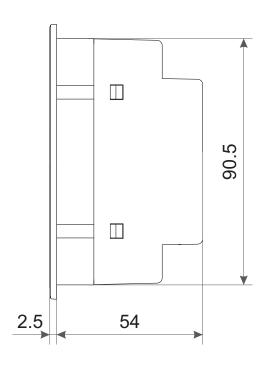

#### **FRONT VIEW**

All dimensions are in mm

**RIGHT SIDE VIEW** 

| Mechanical Characteristics |              |                              |
|----------------------------|--------------|------------------------------|
| Mounting Type              | <del>)</del> | Panel Mount                  |
| Dimension (HxWxD) mm       |              | 101 x 101 x 54               |
| Panel Cutout (             | HxW) mm      | 92 x 92                      |
| Material                   | Front        | Polycarbonate (PC)           |
| Materiai                   | Enclosure    | ABS                          |
| Terminal Screen            | w Size       | M3.5                         |
| Screw Torque               | (N.m)        | 0.5                          |
| Wire Guage (A              | WG)          | 26-14                        |
| Weight (Appro              | x) gms       | Unpacked: 200<br>Packed: 255 |
| Accessories                |              | 1 Pair of Mounting Clamps    |