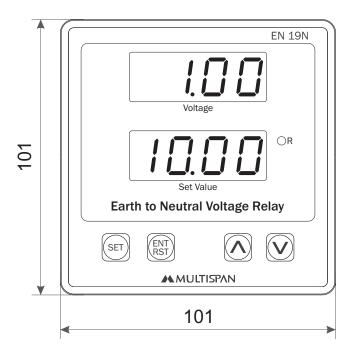

# Mechanical Dimensions Body Dimensions

#### **FRONT VIEW**

All dimensions are in mm

**RIGHT SIDE VIEW** 

| Mechanical Characteristics |              |                              |
|----------------------------|--------------|------------------------------|
| Mounting Type              | <del>)</del> | Panel Mount                  |
| Dimension (HxWxD) mm       |              | 101 x 101 x 54               |
| Panel Cutout (             | HxW) mm      | 92 x 92                      |
| Material                   | Front        | Polycarbonate (PC)           |
| Materiai                   | Enclosure    | ABS                          |
| Terminal Screen            | w Size       | M3.5                         |
| Screw Torque               | (N.m)        | 0.5                          |
| Wire Guage (A              | WG)          | 26-14                        |
| Weight (Appro              | x) gms       | Unpacked: 200<br>Packed: 255 |
| Accessories                |              | 1 Pair of Mounting Clamps    |