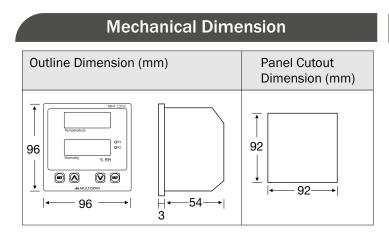

| Physical                                 |                                                             |
|------------------------------------------|-------------------------------------------------------------|
| Mounting Type                            | Panel Mount                                                 |
| Size ( H x W x D )mm                     | 96 X 96 X 54                                                |
| Front Bezel ( H x W ) mm                 | 96 X 96                                                     |
| Panel Cutout ( H x W ) mm                | 92 X 92                                                     |
| Depth Behind panel (mm)                  | 54                                                          |
| Material                                 | ABS                                                         |
| Accessory                                | 2 Panel Mounting Clamp                                      |
| Enclosure Protection<br>(As Per Request) | IP 65 ( Front Side )                                        |
| Terminal & Cable Size                    | Barrier Type terminal<br>Cable Size ( 2.5 mm <sup>2</sup> ) |