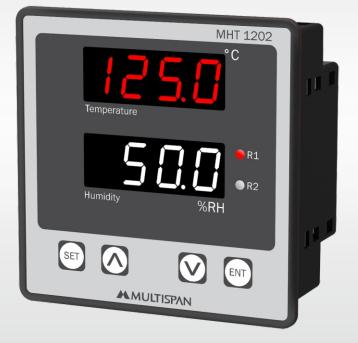

# MHT 1202 Humidity + Temp. Controller

#### **Features**

- Elegant appearance, easy to operate and compact in size
- Highly accurate & sturdy in operation
- Dual display for simultaneous indication of T & H
- Field proven algorithm, tested successfully for various HVAC control application

#### **LED Indication & Keys**

| LED  | Relay 1 & 2 LED    |
|------|--------------------|
| KEYS | SET, INC, DEC, ENT |

| Display & Keys |                                                      |
|----------------|------------------------------------------------------|
| Display        | 2 Line, 4 Digit, 7 seg. 0.56"<br>Red + White Display |
| Кеу            | SET, INC, DEC, ENT                                   |
| LED            | Relay                                                |